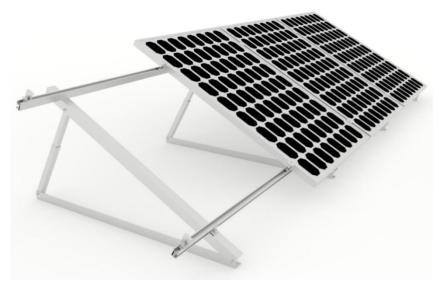

## Flat Roof Mount System I

## **Features:**

- 1. Adjustable tilt angle per different request;
- 2. Highly pre-assembled parts on factory can
- save installation time on site and labor cost;
- 3. Simple and fast installation;
- 4. Hardware included;
- 5. Customized request can accept.

## **Technical information**

Application: Commercial & residential area Max Wind Speed: 60m/s Material: Aluminum 6005-T5

| Fixed Triangle Mount |                                         |                     |  |  |
|----------------------|-----------------------------------------|---------------------|--|--|
| Item No.             | Description                             | Length of Back Tilt |  |  |
| MG-FT-RM-15          | Fixed Triangle Mount,<br>Tilt angle 15° | 405mm               |  |  |
| MG-FT-RM-20          | Fixed Triangle Mount,<br>Tilt angle 20° | 505mm               |  |  |
| MG-FT-RM-30          | Fixed Triangle Mount,<br>Tilt angle 30° | 705mm               |  |  |