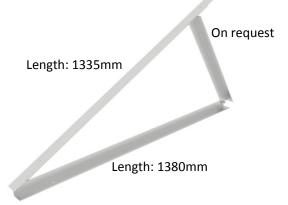

## **Fixed Triangle Mount**

| Length: 1335mm            | Adjustable Triangle Mount |                                      |                           |
|---------------------------|---------------------------|--------------------------------------|---------------------------|
| Length. 1555hill          | Item No.                  | Description                          | Adjustable Angle<br>Range |
| Length: 1380mm            | MG-AT-RM-10/15            | Adjustable Triangle Mount,<br>10/15° | 10~15°                    |
| · · ·                     | MG-AT-RM-15/30            | Adjustable Triangle Mount, 15/30°    | 15~30°                    |
| Adjustable Triangle Mount |                           | 15/50                                | <u> </u>                  |